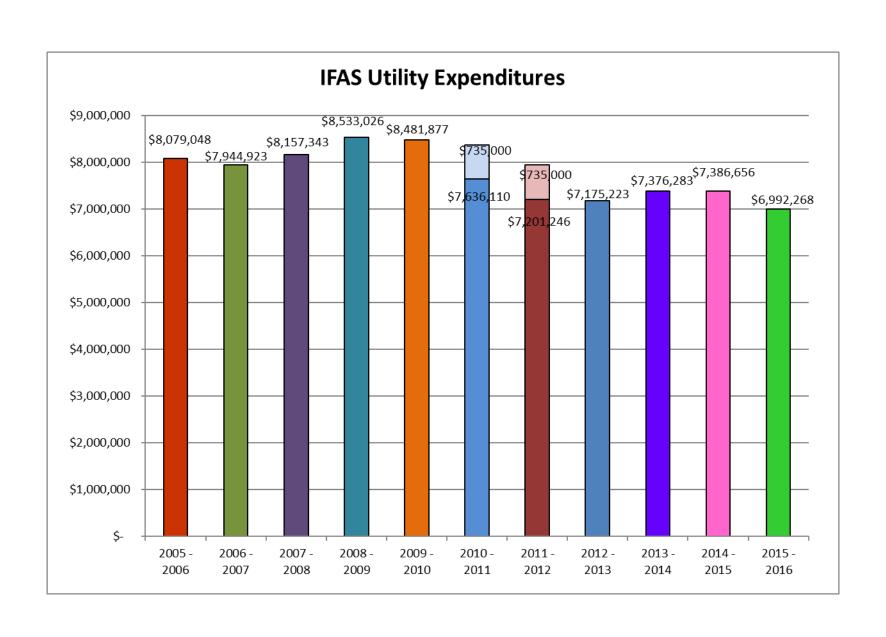

- Designed to Improve Lab/Research Facilities on Campus
- Construction Completed June 2015
- Scope of Work and Construction Cost \$5,748,884
  - Extensive Replacement of End of Life Air Handling Units
  - Conversion of Constant Volume Air Distribution System to Variable Volume
  - Building Automation Upgrades to Accomplish Energy Savings Control
  - Occupancy Sensors Installed Throughout Facility to Set Back Lighting & Ventilation Rates
  - Water Conservation Project
  - Chilled Water Plant Optimization (Demand Flow)
- Total Guaranteed Utility Savings Over 20 Year Term \$8,297,522
- Construction Period Savings Measured \$358,840
- First Year Guaranteed Savings \$349,426
- First Year of Savings Measured \$356,412
- First Year Excess Savings Above Guaranteed Amount \$6,986