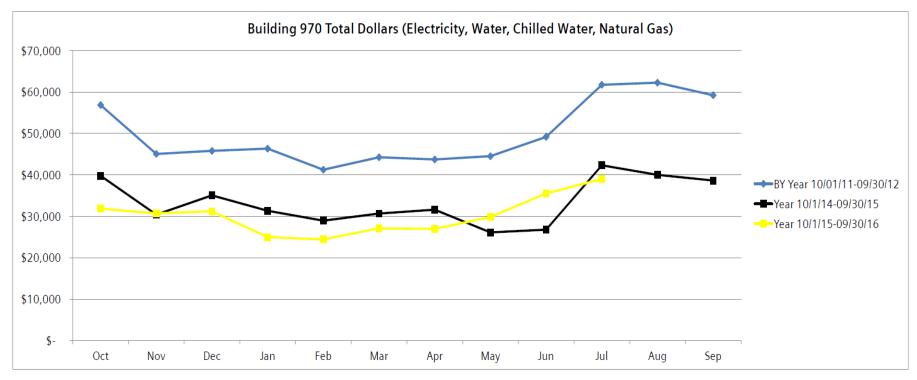

| Date                      | Oct          | Nov          | Dec          | Jan          | Feb          | Mar          | Apr          | May          | Jun          | Jul          | Aug          | Sep          | Total     | Jul-Dec       |
|---------------------------|--------------|--------------|--------------|--------------|--------------|--------------|--------------|--------------|--------------|--------------|--------------|--------------|-----------|---------------|
| BY Year 10/01/11-09/30/12 | \$<br>56,879 | \$<br>45,064 | \$<br>45,797 | \$<br>46,345 | \$<br>41,249 | \$<br>44,252 | \$<br>43,736 | \$<br>44,509 | \$<br>49,192 | \$<br>61,771 | \$<br>62,273 | \$<br>59,240 | \$600,308 |               |
| Year 10/1/14-09/30/15     | \$<br>39,780 | \$<br>30,420 | \$<br>35,041 | \$<br>31,326 | \$<br>28,948 | \$<br>30,654 | \$<br>31,615 | \$<br>26,114 | \$<br>26,771 | \$<br>42,321 | \$<br>40,015 | \$<br>38,623 | \$401,630 | \$<br>424,091 |
| Year 10/1/15-09/30/16     | \$<br>31,827 | \$<br>30,694 | \$<br>31,218 | \$<br>24,937 | \$<br>24,409 | \$<br>27,074 | \$<br>26,956 | \$<br>29,823 | \$<br>35,543 | \$<br>39,002 |              |              | \$301,483 | \$<br>383,441 |