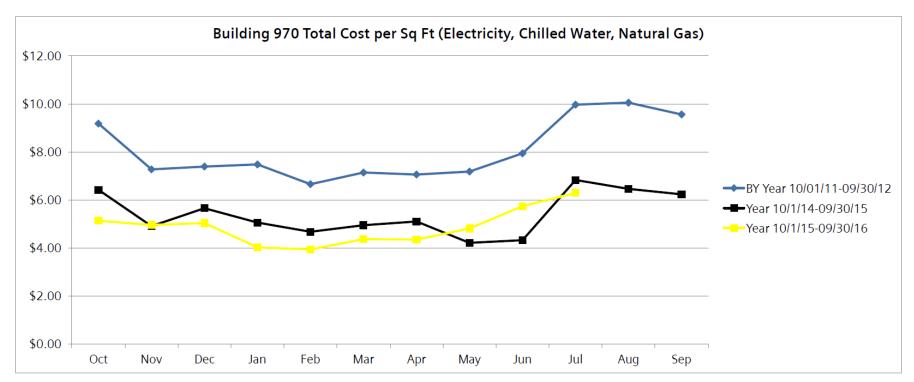

←Old Exhaust

New Exhaust →

|                           |        |        |        |        |        |        |        |        |        |        |         |        | Annual  | Average Jul- |
|---------------------------|--------|--------|--------|--------|--------|--------|--------|--------|--------|--------|---------|--------|---------|--------------|
| Date                      | Oct    | Nov    | Dec    | Jan    | Feb    | Mar    | Apr    | May    | Jun    | Jul    | Aug     | Sep    | Average | Dec          |
| BY Year 10/01/11-09/30/12 | \$9.18 | \$7.27 | \$7.39 | \$7.48 | \$6.66 | \$7.14 | \$7.06 | \$7.18 | \$7.94 | \$9.97 | \$10.05 | \$9.56 | \$8.07  |              |
| Year 10/1/14-09/30/15     | \$6.42 | \$4.91 | \$5.65 | \$5.05 | \$4.67 | \$4.95 | \$5.10 | \$4.21 | \$4.32 | \$6.83 | \$6.46  | \$6.23 | \$5.40  | \$5.70       |
| Year 10/1/15-09/30/16     | \$5.14 | \$4.95 | \$5.04 | \$4.02 | \$3.94 | \$4.37 | \$4.35 | \$4.81 | \$5.73 | \$6.29 |         |        | \$4.86  | \$5.16       |