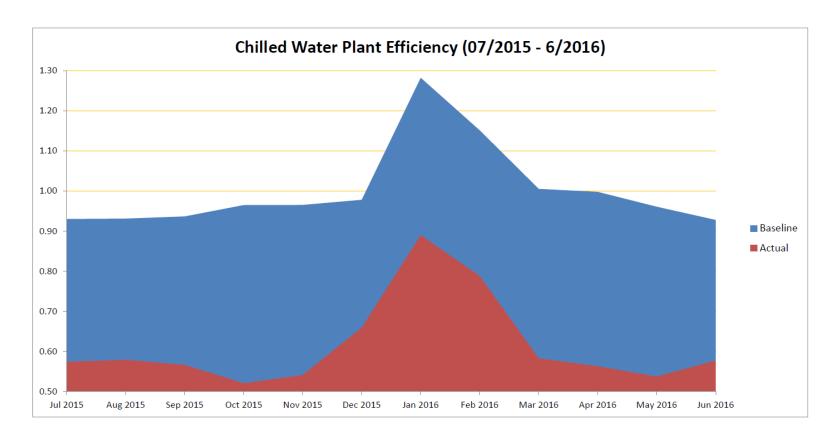

| Period Average |      |     |  |  |  |  |  |  |  |
|----------------|------|-----|--|--|--|--|--|--|--|
| Baseline       | 0.96 | KwT |  |  |  |  |  |  |  |
| Actual         | 0.58 | KwT |  |  |  |  |  |  |  |
| Change         | 40%  |     |  |  |  |  |  |  |  |