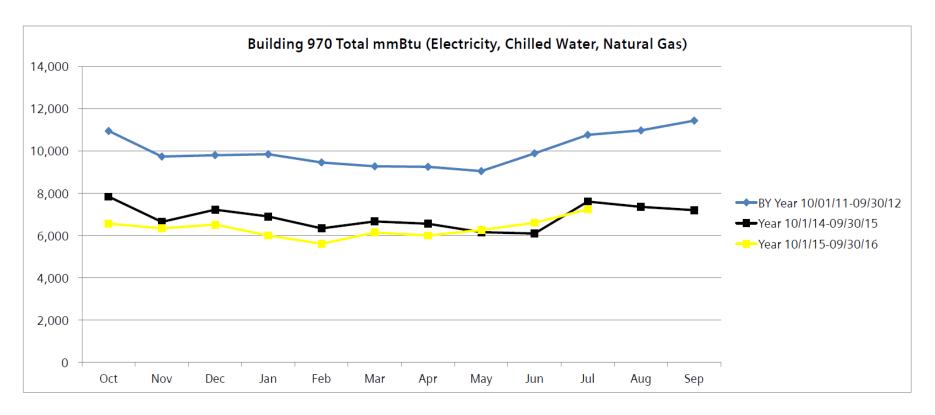

| Date                      | Oct    | Nov   | Dec   | Jan   | Feb   | Mar   | Apr   | May   | Jun   | Jul    | Aug    | Sep    | Total   | Jul-Dec |
|---------------------------|--------|-------|-------|-------|-------|-------|-------|-------|-------|--------|--------|--------|---------|---------|
| BY Year 10/01/11-09/30/12 | 10,957 | 9,745 | 9,813 | 9,854 | 9,466 | 9,282 | 9,260 | 9,057 | 9,898 | 10,774 | 10,983 | 11,446 | 120,536 |         |
| Year 10/1/14-09/30/15     | 7,847  | 6,652 | 7,233 | 6,911 | 6,343 | 6,675 | 6,566 | 6,168 | 6,103 | 7,612  | 7,361  | 7,206  | 82,679  | 87,110  |
| Year 10/1/15-09/30/16     | 6,571  | 6,345 | 6,526 | 6,010 | 5,620 | 6,150 | 6,011 | 6,269 | 6,614 | 7,247  |        |        | 63,363  | 78,295  |